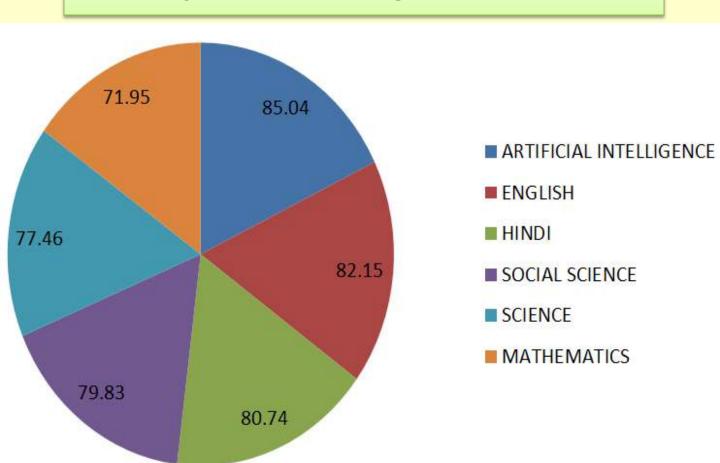

#### **Subject-Wise Average Marks**

2021-22

| Subject        | No of stds | Average Marks |
|----------------|------------|---------------|
| A.I.           | 267        | 85.04         |
| English        | 267        | 82.15         |
| Hindi          | 267        | 80.74         |
| Social Science | 267        | 79.83         |
| Science        | 267        | 77.46         |
| Mathematics    | 267        | 71.95         |

#### **Subject-Wise Average Marks Chart**