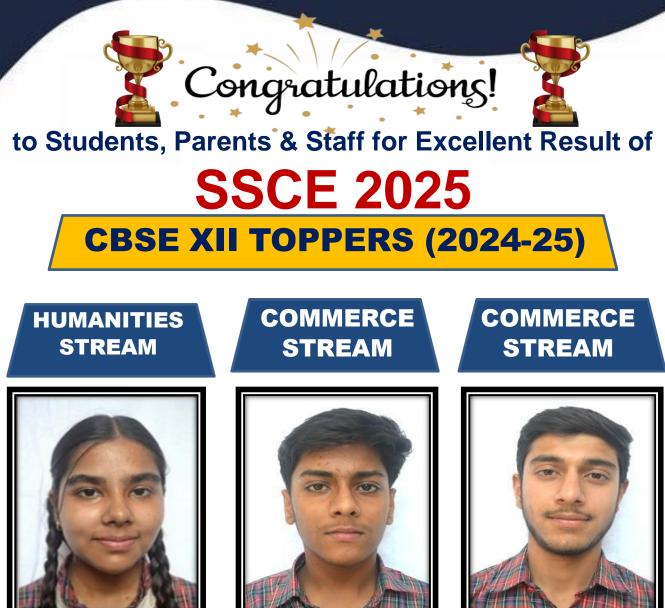

NANCY SHARMA

NANCY SHARMA

98%

NISHANT ARORA TEJASVI AHUJA 96.4%

NISHANT ARORA

96%

**TEJASVI AHUJA** 

















95.4%







SARTHAK TYAGI MADHAV MARWAH AYUSHI MANGAL 95.2% 95% 95%

MADHAV MARWAH



ARTHAK



www.davhardwar.org







**CBSE XII TOPPERS (2024-25)** 

## COMMERCE STREAM













COMMERCE



SNEHA BHATIA 94%















MISTHY JAIN 93.8%









VATSAL RAJPUT SHRESTH PANDEY 93.8% 93.6%











## COMMERCE STREAM

HUMANITIES STREAM













HARSHITA JHA 93.2%

**FOLLOW US ON** 

<u>?</u> 🖸 🕨



www.davhardwar.org







92.8%

92.8%

92.6%















COMMERCE STREAM













SAMRIDDHI BHATNAGAR 91.8%











PARTH CHAUDHARY 91.6%

I OW HE ON

PRATYUSH DEO SINGH 91%





**NAYANSI SINGH** 







## SCIENCE STREAM

COMMERCE STREAM

## SC