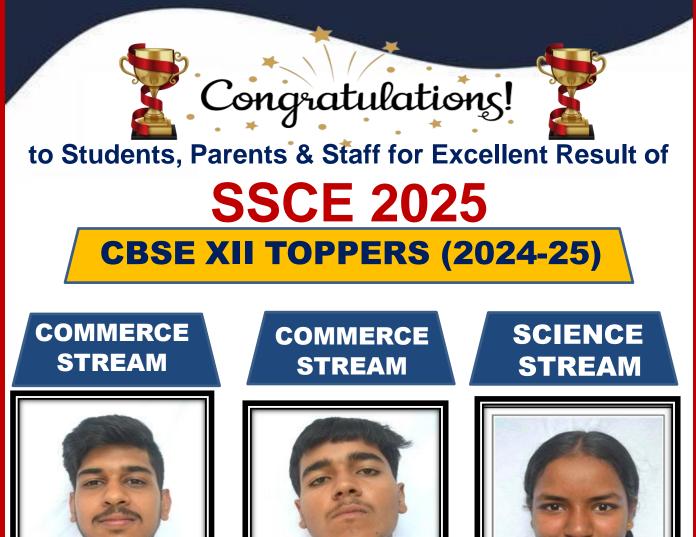

NANCY SHARMA

NANCY SHARMA

98%

NISHANT ARORA TEJASVI AHUJA 96.4%

NISHANT ARORA

96%

**TEJASVI AHUJA** 

95.4%

SARTHAK TYAGI MADHAV MARWAH AYUSHI MANGAL 95.2% 95% 95%

MADHAV MARWAH

ARTHAK

www.davhardwar.org

**CBSE XII TOPPERS (2024-25)** 